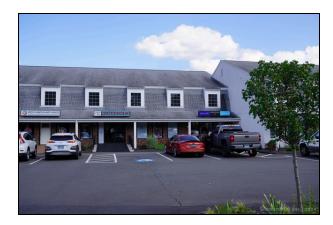

## 4137 Whitney 2D,E,F

Offered at \$4,500

- · Business Opportunity, Office, Retail
- 2,673 Total SqFt
- · Present Use: Jewelry Store

Main Entry

Main Entry + Second Entry

Second Entry

First View Upon Entering

New prime office/retail location off of Whitney Ave (Route 10). This location provides 2,673 square feet of space to accommodate your business desires as the possibilities for build out are endless. Commercial plaza recently underwent remodeling of parking lot, painting, landscaping, and lighting. This location boasts high visibility and easy access to Whitney Ave with close proximity to Quinnipiac University, Sleeping Giant State Park, and local Hamden and Cheshire Residents. This space is located at center of plaza and grabs all the attention for shoppers and visitors entering. This space also comes included with security shutters at rear entry to keep all your equipment safe and sound. Dont miss out on this opportunity to elevate your business to the next level.